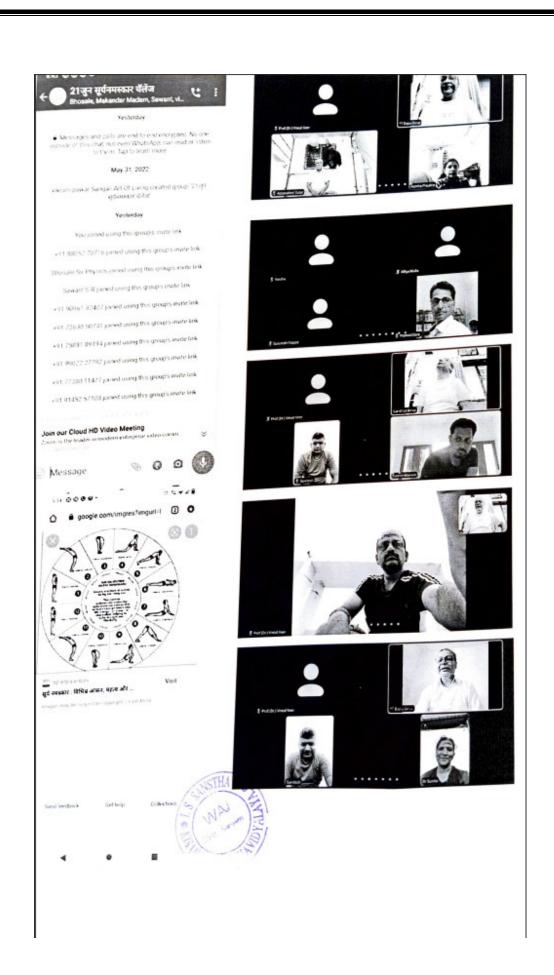

---------------------------|----------------------|

- 2. Dr. Vinod Veer Coordinator
- 3. Dr. Sunil Sawant
- 4. Dr. Dnyandev Zambare
- Dr. Ravindra Bakare
- 6. Mr. Sameer Pawar
- 7. Mr. Bhimashankar Birajdar
- 8. Dr. Shivaji Tate
- 9. Dr. Rahul Waliv
- 10. Dr. Dhananjay Nimbalkar
- 11. Dr. Ambadas Sakat
- 12. Dr. Chandrakant Kamble
- Dr. Shivaji Kamble
- 14. Dr. Hanamant Kanase
- Mr. Bhaskar Raskar
- Mr. Chandrashekhar Bharati
- 17. Mr. Amol Kavade
- 18. Mr. Rahul Tayade

- 19. Mr. Aniket Bhosale
- 20. Mr. Chavan Ganesh
- 21. Dr. Manjusha Ingawale
- 22. Mrs. Swati Bhagwat
- 23. Mrs. Nilam Bhosale
- 24. Mrs. Dipali Chavan
- Mrs. Diksha More
- 26. Mrs. Reshma Makandar
- 27. Mrs. Arifa Shaikh
- 28. Mr. Raghunath Shelar
- 29. Mr. Pramod Dere
- 30. Mr. Anil Bodare
- 31. Mr. Sachin kumbhar







### Report of Three Days Workshop on "Python In Future Technologies" Organized by

# Dept. of BCA, Statistics and Mathematics,

Kisan Veer Mahavidyalaya, wai In Collaboration With

Patil Academy, Satara

The Workshop was organized on 18/12/2021, 20/12/2021 and 22/12/2021. There were total 60 students were present. The brief introduction about program and welcoming all guests was done by Prof. B. B. Patkure. Introduction of resource person is given by Dr. S. R. Tate. Resource person Mrs. Snehal Patil given her keynote address about importance of python in industries. Mr. R. V. Bakare and Dr. B. B. Agedkar were present as representative of principal. Mr. R. V. Bakare gives presidential address and inaugurated three days workshop. Dr. R. H. Waliv proposed vote of thanks. There were three se