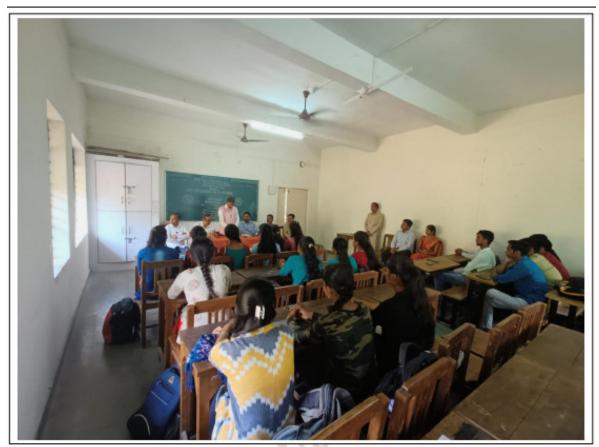

# JANATA SHIKSHAN SANSTHA'S KISAN VEER MAHAVIDYALAYA, WAI DEPARTMENT OF CHEMISTRY INTERVIEW SKILL FOR INDUSTRY PLACEMENT REPORT

A guest lecture on Interview Skill for Industry Placement was arranged by department of chemistry under Lead College Scheme on Friday, 24.12.2021 at 11:00 am in B9 Hall. Dr. H. V. Jadhav (Head of Department) welcomed the guest Mr. Mahesh Rao (Lab Manager, PQS lab, Goa) and Dr. J. S. Chaudhari (Secretary, Janata Shikshan Sanstha Wai) by offering bouquet. He also gave introductory of the program. Prof. (Dr.) D. N. Zambare introduced the chief guest and Resource person of the program.

Mr. Mahesh Rao (Lab Manager PQS lab, Goa) pointed out the basic concepts in chemistry.

Through his speech he focused on body language, eye contact, confidence, basic knowledge etc. He also explained how to work on Spoken English, How to prepare for industrial interviews, with the help of various examples He explained how communicative skill plays a vital role in personal and professional life of an individual

Secretary of Janata Shikshan Sanstha, Dr. J. S. Chaudhari was the chief guest. He delivered his speech on communication skills, verbal communication, personality development, How to prepare for interviews. Chair person of the program, Dr. E. B. Bhalerao (I/C Principal, Kisan Veer Mahavidyalaya Wai) delivered his speech in which he underlined the importance of technical skills. Through his speech he explained that having an effective personality is a crucial part of personal and business life. He also focused on confidence, goals in life and negativity. Mrs. D. S. Patil offered the vote of thanks. 18 students from M. Sc. and 13 faculty members from Chemistry department attended the program.