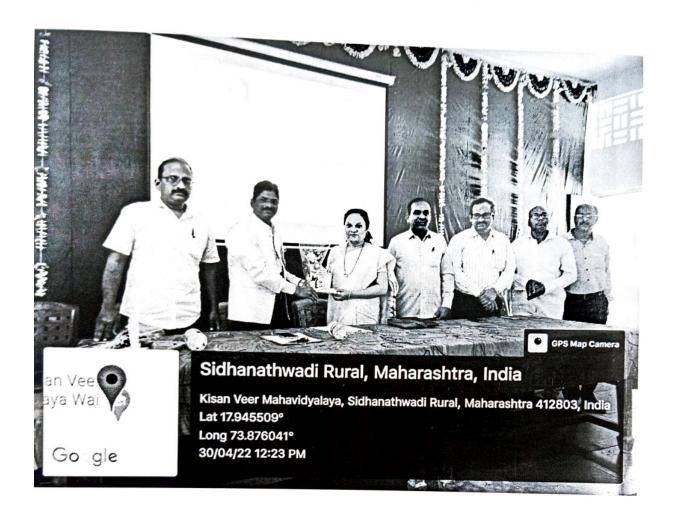

# JANATA SHIKSHAN SANSTHA'S KISAN VEER MAHAVIDYALAYA, WAI DEPARTMENT OF CHEMISTRY INTERVIEW SKILL FOR INDUSTRY PLACEMENT REPORT

A guest lecture on Interview Skill for Industry Placement was arranged by department of chemistry under Lead College Scheme on Friday, 24.12.2021 at 11:00 am in B9 Hall. Dr. H. V. Jadhav (Head of Department) welcomed the guest Mr. Mahesh Rao (Lab Manager, PQS lab, Goa) and Dr. J. S. Chaudhari (Secretary, Janata Shikshan Sanstha Wai) by offering bouquet. He also gave introductory of the program. Prof. (Dr.) D. N. Zambare introduced the chief guest and Resource person of the program.

Mr. Mahesh Rao (Lab Manager PQS lab, Goa) pointed out the basic concepts in chemistry.

Through his speech he focused on body language, eye contact, confidence, basic knowledge etc. He also explained how to work on Spoken English, How to prepare for industrial interviews, with the help of various examples He explained how communicative skill plays a vital role in personal and professional life of an individual

Secretary of Janata Shikshan Sanstha, Dr. J. S. Chaudhari was the chief guest. He delivered his speech on communication skills, verbal communication, personality development, How to prepare for interviews. Chair person of the program, Dr. E. B. Bhalerao (I/C Principal, Kisan Veer Mahavidyalaya Wai) delivered his speech in which he underlined the importance of technical skills. Through his speech he explained that having an effective personality is a crucial part of personal and business life. He also focused on confidence, goals in life and negativity. Mrs. D. S. Patil offered the vote of thanks. 18 students from M. Sc. and 13 faculty members from Chemistry department attended the program.