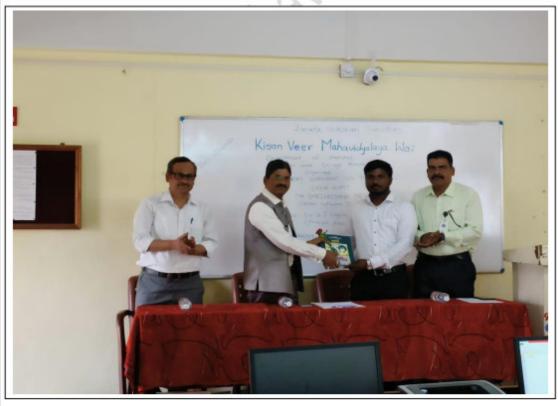

# JANATA SHIKSHAN SANSTHA'S KISAN VEER MAHAVIDYALAYA, WAI DEPARTMENT OF CHEMISTRY INTERVIEW SKILL FOR INDUSTRY PLACEMENT REPORT

A guest lecture on Interview Skill for Industry Placement was arranged by department of chemistry under Lead College Scheme on Friday, 24.12.2021 at 11:00 am in B9 Hall. Dr. H. V. Jadhav (Head of Department) welcomed the guest Mr. Mahesh Rao (Lab Manager, PQS lab, Goa) and Dr. J. S. Chaudhari (Secretary, Janata Shikshan Sanstha Wai) by offering bouquet. He also gave introductory of the program. Prof. (Dr.) D. N. Zambare introduced the chief guest and Resource person of the program.

Mr. Mahesh Rao (Lab Manager PQS lab, Goa) pointed out the basic concepts in chemistry.

Through his speech he focused on body language, eye contact, confidence, basic knowledge etc. He also explained how to work on Spoken English, How to prepare for industrial interviews, with the help of various examples He explained how communicative skill plays a vital role in personal and professional life of an individual

Secretary of Janata Shikshan Sanstha, Dr. J. S. Chaudhari was the chief guest. He delivered his speech on communication skills, verbal communication, personality development, How to prepare for interviews. Chair person of the program, Dr. E. B. Bhalerao (I/C Principal, Kisan Veer Mahavidyalaya Wai) delivered his speech in which he underlined the importance of technical skills. Through his speech he explained that having an effective personality is a crucial part of personal and business life. He also focused on confidence, goals in life and negativity. Mrs. D. S. Patil offered the vote of thanks. 18 students from M. Sc. and 13 faculty members from Chemistry department attended the program.