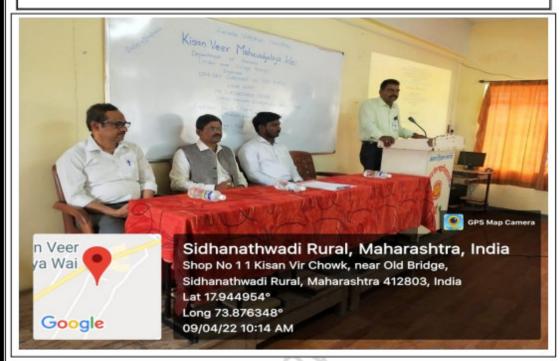

# Interview Skill For Industry Placement

On Friday 24th December 2021 at 11:00 am

Venue: B9 Hall

### PROGRAMME

1) Welcome & Introduction:

Dr. H. V. Jadhav

Head, Department of Chemistry

2) Introduction Of Guest:

Prof. (Dr.) D. N. Zambare

3) Chief Guest:

Dr. J. S. Chaudhari

Secretary, Janata Shikshan Sanstha, Wai

4) Resource Person:

Mr. Mahesh Rao

Laboratory Manager, PQS Lab, Goa

4) Chair Person:

Dr. E. B. Bhalerao

(I/C Principal, Kisan Veer Mahavidyalaya, Wai)

5) Vote Of Thanks: