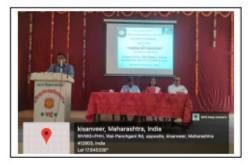

### A Guest Lecture on "Career in IT Industry" Report

A guest lecture on "Career in IT Industry" was organized by the Department of Mathematics under the Lead College Scheme on 28/04/2022 in Hall No. A13. The resource person at this time was Miss. Rutuja U. Chavan, System Engineer, Infosys Ltd., Mysore. The Principal Dr. Gurunath J. Fagare was the chairperson of this programme. In introductory speech, Dr. S. R. Tate, Head, Department of Mathematics welcomed all participated students and teachers and introduced the theme of the guest lecture.

Miss. Nikita Aiwale, Assistant Professor, Department of Mathematics introduced the resource person to the audiences. Dr. Gurunath J. Fagare welcomed Miss. Rutuja U. Chavan, Dr. Ravindra V. Bakare, Convener, Lead College Scheme welcomed Principal Dr. Gurunath J. Fagare and Dr. S. R. Tate welcomed Dr. R. V. Bakare by offering a bouquet.

In her speech, Miss. Rutuja U. Chavan explained importance of Mathematics in IT Industry with various examples. She explained various opportunities available in IT Sector for Mathematics student and also suggested some important keys to crack interviews in IT Companies.

Dr. Gurunath J. Fagare delivered his presidential speech in which he underlined the importance of Mathematics and career opportunities in various fields.

Miss. Divya Petkar and Miss. Shraddha Dhanavade anchored the programme. At the end of the programme, Mrs. Vasanti Sawant, Assistant Professor, Department of Mathematics proposed the vote of thanks. There were 06 teachers (Male: 02, Female: 04) and 52 students (Male: 28, Female: 24) participated in this guest lecture.